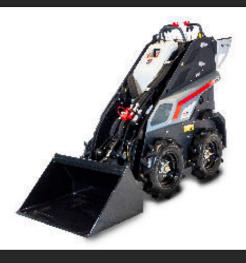

#### **SHERPA Z30 P110**

The SHERPA Z30 is equipped with a powerful Honda GX390 motor and has a width of only 76 centimetres. You will therefore have no troubles manoeuvring this machine through narrow passages, like elevators and garden gates. This makes the Z30 the ideal asset to any landscaper and other professionals in the green industry!