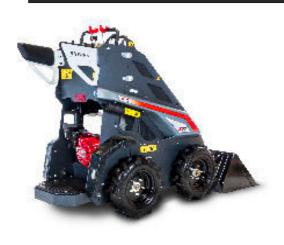

#### **SHERPA Z30 P110**

The SHERPA Z30 is equipped with a powerful Honda GX390 motor and has a width of only 76 centimetres. You will therefore have no troubles manoeuvring this machine through narrow passages, like elevators and garden gates. This makes the Z30 the ideal asset to any landscaper and other professionals in the green industry!