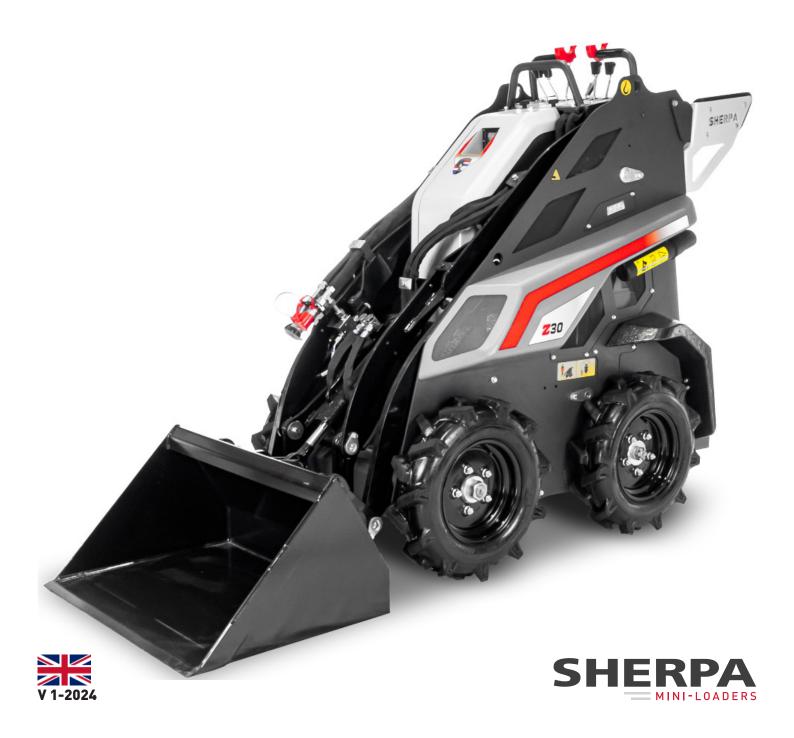

#### **SHERPA Z30 P110**

The SHERPA Z30 is equipped with a powerful Honda GX390 motor and has a width of only 76 centimetres. You will therefore have no troubles manoeuvring this machine through narrow passages, like elevators and garden gates. This makes the Z30 the ideal asset to any landscaper and other professionals in the green industry!