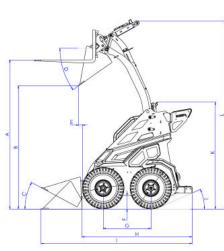

A Max. height pallet forks 2013 J Rear angle 18° B Max. dump height 1661 K Height machine 1410 C Angle bucket low 28° L Total max height 2552 D Bucket angle when dumping 350 M Width narrow tires 760 E Length from front wheel to bucket when dumping 87 M Width wide tires 1000 F Ground clearance 151 1552 N Turning radius **G** Wheelbase O Turning radius with bucket(76cm) 2191 H Length machine (folded footplate) 1519(1345)

I Length machine with bucket