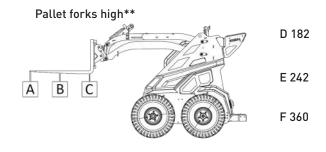

# Tipping loads (kg)\* Pallet forks low\*\* A 261 B 379 C 695

- \* Including driver 75kg
- \*\* Consider a safety factor of 30%