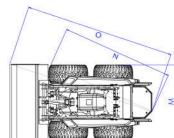

A Max. height pallet forks 2013 J Rear angle 18° B Max. dump height 1661 K Height machine 1410 C Angle bucket low 28° L Total max height 2552 D Bucket angle when dumping 350 M Width narrow tires 760 E Length from front wheel to bucket when dumping 87 M Width wide tires 1000 F Ground clearance 151 1552 N Turning radius **G** Wheelbase O Turning radius with bucket(76cm) 2191 H Length machine (folded footplate) 1519(1345)